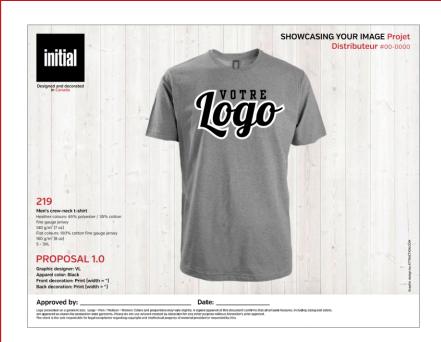

# 4 methods of approval are available to confirm your project:

### 1-Mock up





- · Virtual positioning of your logo on your chosen garment.
- · Allows you to see the size and positioning of the logo.
- · Recommended for small orders.



- · Fast.
- · No charge when an order follows.
- Colors may vary from one screen to another. A mock up is stricly a virtual representation of your decorated garment.

## 2-Blank garment sample





- Recommended for fittings, to feel the fabric, and confirm the color of the garment.



• The cost of the garment and shipping charges apply.

## 3-Pre-production sample



- Recommended to approve a complex production or a large order.
- · Allows you to approve specific PMS colors.
- Production and shipping charges apply.
- Time delay: +/- one week.



### 4-Picture sample





- Recommended to quickly approve production.
- Production